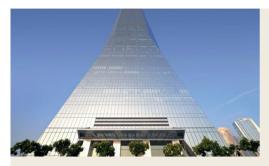

# Insulation System (FOAMGLAS):

The national museum of Qatar from Foamglas materials