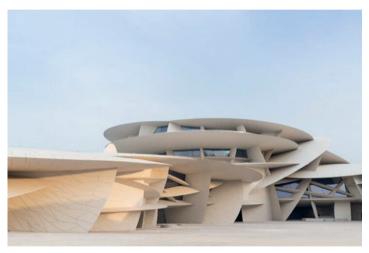

# Insulation System (FOAMGLAS):

The national museum of Qatar from Foamglas materials