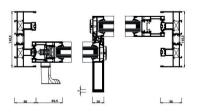

#### A- Alutonic® system:

Alutonic Semi-Slim Thermal System:
New thermal semi-slim sliding system with a unique design, European test and certification, with slim interlock.
High-quality product that could be applied with openings that exceed 4m in height.