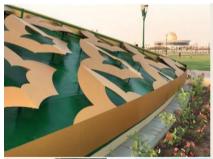

#### **BUTTERFI Y GARDEN** AL NOOR ISLAND

- "Ornamental shading roof adorned with over 4000 Arabian inspired floral designs forged from gold anodised aluminium"
- COLOUR ANODISED
- UNIQUE METALLIC SHEEN
- UV-, CORROSION (sea) & SCRATCH RESISTANT
- HIGH FORMABILITY
- Architects: 3deluxe © 3deluxe