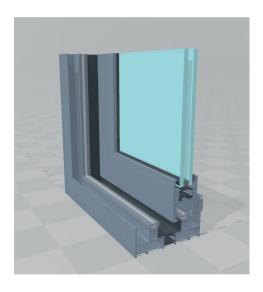

#### A- Alutonic® system:

Alutonic Semi-Slim Thermal System:
New thermal semi-slim sliding system with a unique design, European test and certification, with slim interlock.
High-quality product that could be applied with openings that exceed 4m in height.