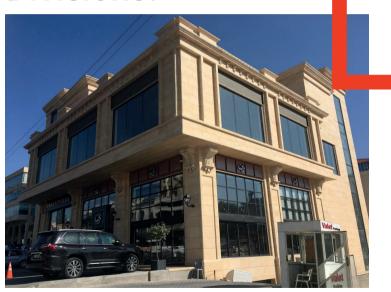

### **Divisions:**

European Facade Products (EFP) is a Dutch company based in The Netherlands.

Based in Marum, EFP International B.V. is specialized in the design, development, and production of architectural aluminum profile systems. Under the brand name EFP European Facade Products, this company develops a wide variety of systems.

The company has combined European technology with efficient manufacturing techniques in order to service the growing demand for high-tech quality facade systems. Full dedication to quality and more than 40 years of world wide experience in the development and marketing of aluminium facade systems are the basis for all EFP facade products & systems.