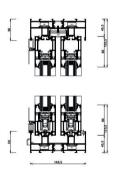

#### A- Alutonic® system:

Alutonic Semi-Slim Thermal System:
New thermal semi-slim sliding system with a unique design, European test and certification, with slim interlock.
High-quality product that could be applied with openings that exceed 4m in height.